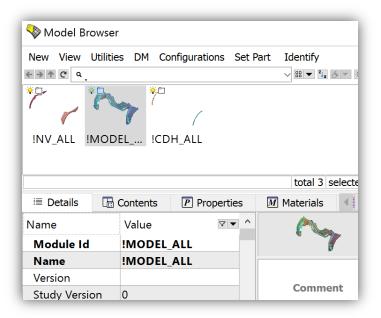

TOGOXchange is a tool to read in TOYOTA's proprietary TOGO model tree structure format and replicate the hierarchy within ANSA.

The tool reads .nas file with TOGO comments which describes the tree-structure and converts it to ANSA's Part/Group structure. It also lets the user to manage the tree-structure, create new TOGO entities with specific naming convention. The tool allows you to output the model with TOGO comments back into a NASTRAN file.

This lets the user to maintain and carry over their tree-structure between TOGO system and ANSA while making best use of both the tools.

Sales and Support Line: (248) 737-9760 ext. 5