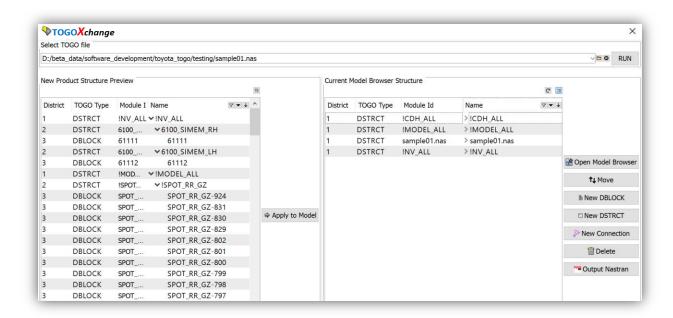

TOGOXchange is a tool to read in TOYOTA's proprietary TOGO model tree structure format and replicate the hierarchy within ANSA.

The tool reads .nas file with TOGO comments which describes the tree-structure and converts it to ANSA's Part/Group structure. It also lets the user to manage the tree-structure, create new TOGO entities with specific naming convention. The tool allows you to output the model with TOGO comments back into a NASTRAN file.

This lets the user to maintain and carry over their tree-structure between TOGO system and ANSA while making best use of both the tools.

Sales and Support Line: (248) 737-9760 ext. 5